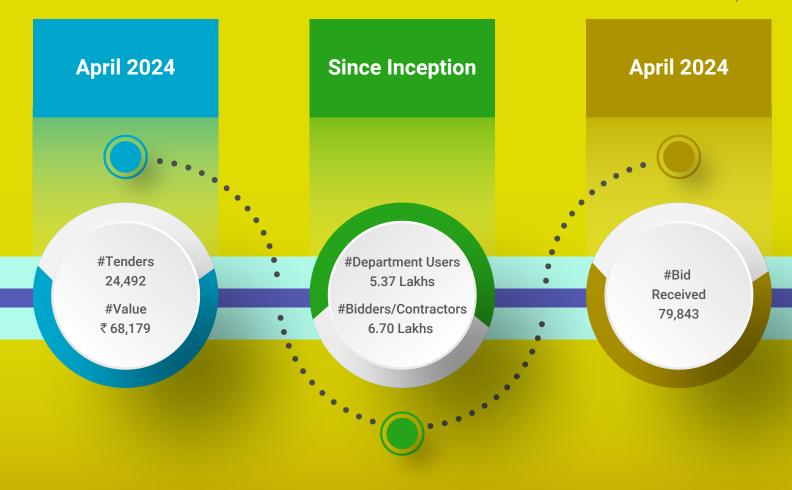

# **Monthly Statistics and Support/Assistance**

(https://eprocure.gov.in)

| # SMS Alert             | 9,98,899      |  |  |  |  |
|-------------------------|---------------|--|--|--|--|
| # Mails Alert           | 15,10,655     |  |  |  |  |
| # Tender                | 24,492        |  |  |  |  |
| Value of Tenders        | ₹ 68,179 Cr.  |  |  |  |  |
| Award of Contract (AoC) | 42,873        |  |  |  |  |
| # Online Payments       | 44,776        |  |  |  |  |
| Value of Online Payment | ₹1,226.70 Cr. |  |  |  |  |
| # Visitors this month   | 49,774        |  |  |  |  |