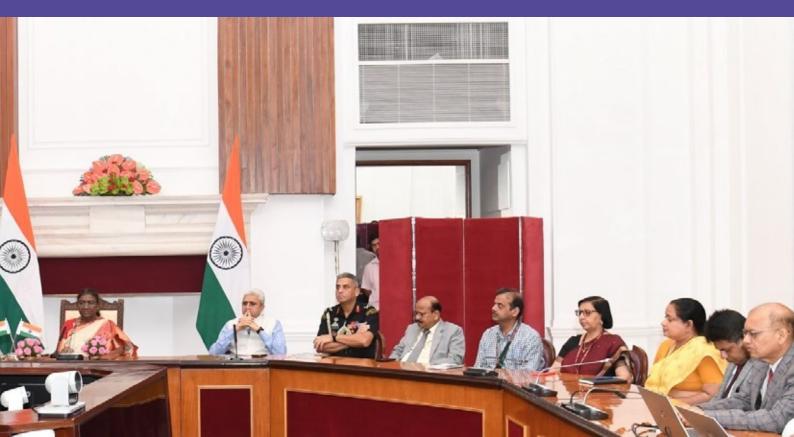

# eUPAHAAR

**Gift Auction of Items Presented to Honorable President** 

#### https://upahaar.rashtrapatibhavan.gov.in

Honorable President of India, Smt. Droupadi Murmu, launched eUpahaar in Rashtrapati Bhavan on 25<sup>th</sup> July, 2024.